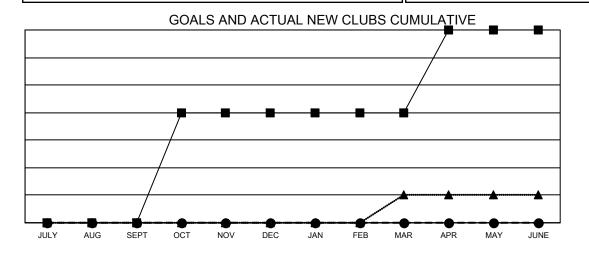

## Multiple District 8

■ - CURRENT YEAR GOALS FOR NEW CLUBS

- CURRENT YEAR ACTUAL NEW CLUBS

- LAST YEAR ACTUAL NEW CLUBS

| DROPPED CLUBS: 3 |     | 71 CLUBS OF 132 ADDED 1 OR<br>MORE NEW MEMBERS | GENDER DISTRIBUTION  MALE 2,243 (64.83%) |                |
|------------------|-----|------------------------------------------------|------------------------------------------|----------------|
| DDODDED MEMBERS  |     |                                                | FEMALE                                   | 1,215 (35.12%) |
| DROPPED MEMBERS  |     |                                                | NON BINARY                               | 0 (0.00%)      |
| DECEASED         | 42  | CLICK HERE FOR CUMULATIVE MEMBERSHIP DATA      | PREFER NOT TO ANSWER                     | 2 (0.06%)      |
| CLUB CANCELLED   | 44  |                                                | TOTAL FAMILY UNIT MEMBERS 604            | 604            |
| OTHER            | 221 |                                                |                                          |                |
| TOTAL            | 307 |                                                | FAMILY MEMBERS PAYING HAL<br>DUES        | F 314          |