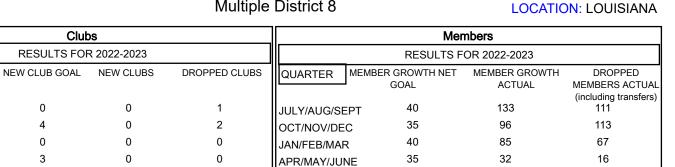

QUARTER

JULY/AUG/SEPT

OCT/NOV/DEC

JAN/FEB/MAR

APR/MAY/JUNE

0

4

0

3

## GAT MONTHLY MEMBERSHIP PROGRESS REPORT

Results as of: 4/30/2023

## Multiple District 8





■ - CURRENT YEAR GOALS FOR NEW CLUBS

- CURRENT YEAR ACTUAL NEW CLUBS

- LAST YEAR ACTUAL NEW CLUBS





| DROPPED CLUBS: 3 |     | 71 CLUBS OF 132 ADDED 1 OR<br>MORE NEW MEMBERS | GENDER DISTRIBUTION  MALE 2,243 (64.83%) |                |
|------------------|-----|------------------------------------------------|------------------------------------------|----------------|
| DDODDED MEMBERS  |     |                                                | FEMALE                                   | 1,215 (35.12%) |
| DROPPED MEMBERS  |     |                                                | NON BINARY                               | 0 (0.00%)      |
| DECEASED         | 42  | CLICK HERE FOR CUMULATIVE MEMBERSHIP DATA      | PREFER NOT TO ANSWER                     | 2 (0.06%)      |
| CLUB CANC