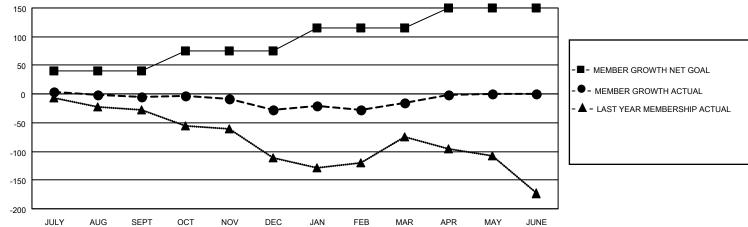

QUARTER

JULY/AUG/SEPT

OCT/NOV/DEC

JAN/FEB/MAR

APR/MAY/JUNE

0

4

0

3

## GAT MONTHLY MEMBERSHIP PROGRESS REPORT

Results as of: 4/30/2023

## Multiple District 8





■ - CURRENT YEAR GOALS FOR NEW CLUBS

- CURRENT YEAR ACTUAL NEW CLUBS

- LAST YEAR ACTUAL NEW CLUBS





| DROPPED CLUBS: 3 |     | 71 CLUBS OF 132 ADDED 1 OR<br>MORE NEW MEMBERS | GENDER DISTRIBUTION  MALE 2,243 (64.83%) |                |
|------------------|-----|------------------------------------------------|------------------------------------------|----------------|
| DDODDED MEMBERS  |     |                                                | FEMALE                                   | 1,215 (35.12%) |
| DROPPED MEMBERS  |     |                                                | NON BINARY                               | 0 (0.00%)      |
| DECEASED         | 42  | CLICK HERE FOR CUMULATIVE MEMBERSHIP DATA      | PREFER NOT TO ANSWER                     | 2 (0.06%)      |
| CLUB CANCELLED   | 44  |                                                | TOTAL FAMILY UNIT MEMBERS 604            |